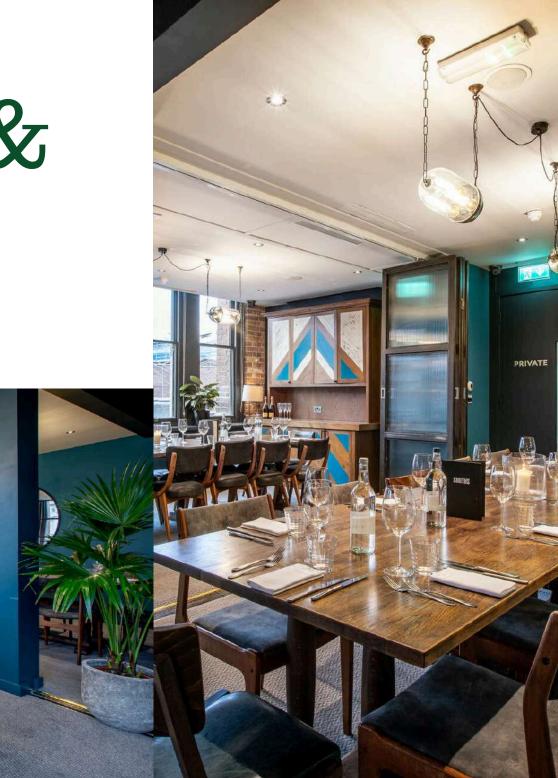

#### at 'SMITHS' of Smithfield

'SMITHS' of Smithfield is a multi floor venue featuring 2 private meeting rooms in the heart of Farringdon, opposite the historic Smithfield Market.

Groups of up to 28 guests can be hosted for a meeting and with our allinclusive day delegate packages we've taken all the stress out of the planning.

## MARKET & GALLERY

Up to 18 people (boardroom) or 28 people (2 tables)

FACILITIES

All packages include:

Free Wi-Fi

Air

conditioning

Pens & paper