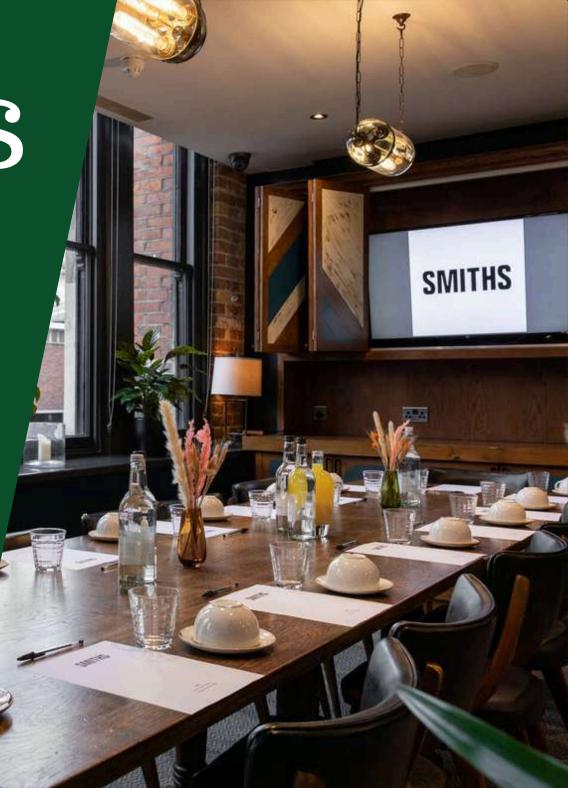

## MARKET ROOM

Up to 14 people

## GALLERY ROOM

Up to 14 people

## MARKET & GALLERY

Up to 18 people (boardroom) or 28 people (2 tables)

FACILITIES

All packages include:

Free Wi-Fi

Air

conditioning

Pens & paper

50" TV screen with HDMI

Tap water