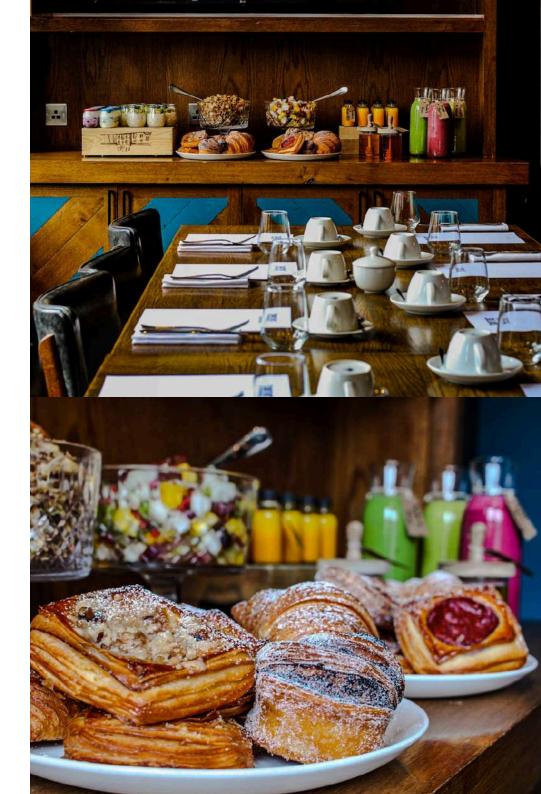

### MORNING PACKAGE

#### £30 per person

#### Breakfast Spread

- Turmeric, ginger & lemon immune boosting health shots (vg)
- Smoothies (vg)(Pineapple, mango & mint / mixed berries / apple & kiwi)
- Kiwi, banana, coconut & chia oat pots (vg)
- Fresh yoghurt (plain / fruit) (v)
- Granola (v)
- Fruit salad (vg)
- Mix of fresh pastries (v))