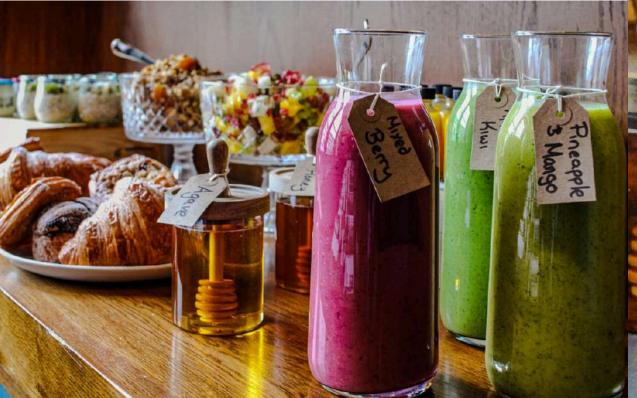

#### Breakfast Spread

- Turmeric, ginger & lemon immune boosting health shots (vg)
- Smoothies (vg)(Pineapple, mango & mint / mixed berries / apple & kiwi)
- Kiwi, banana, coconut & chia oat pots (vg)
- Fresh yoghurt (plain / fruit) (v)
- Granola (v)
- Fruit salad (vg)
- Mix of fresh pastries (v))